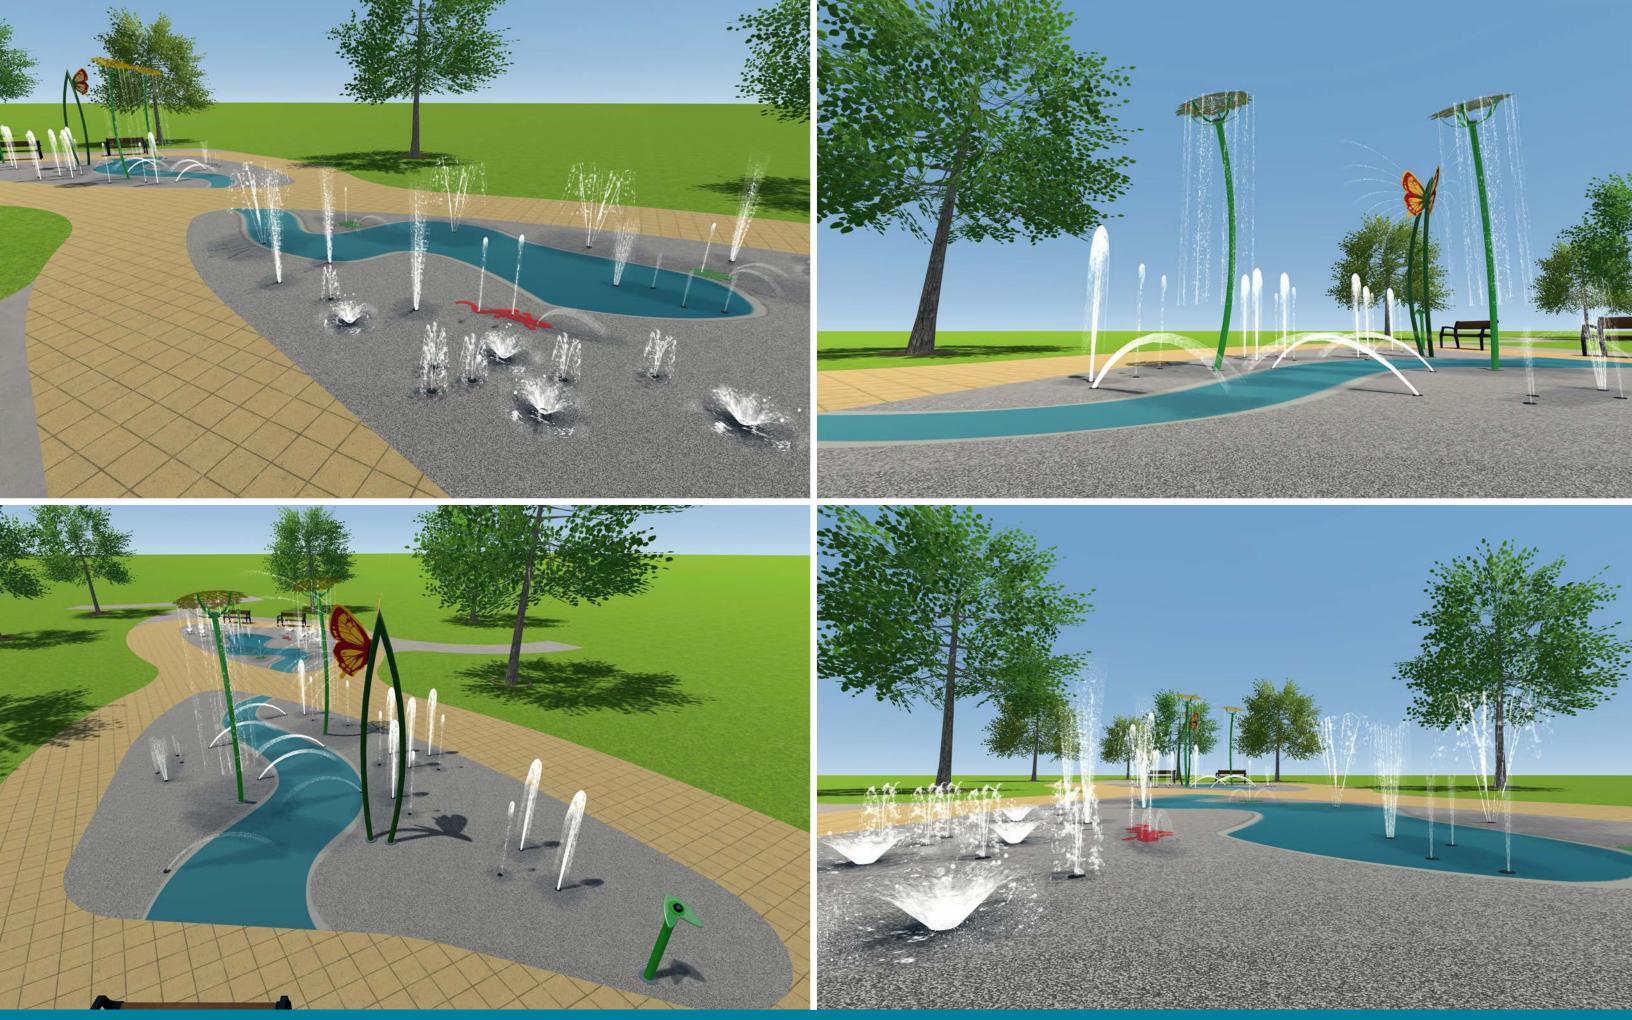

### Entry Walkway

Eucalyptus Park Renovations | Community Meeting #2 - 3/2/2023

Skate Plaza & Bike Park Design Concept - Detail Renderings

Eucalyptus Park Renovations | Community Meeting #2 - 3/2/2023

Conceptual Plan View Of The Splash Pad

### Conceptual Renderings Of The Splash Pad