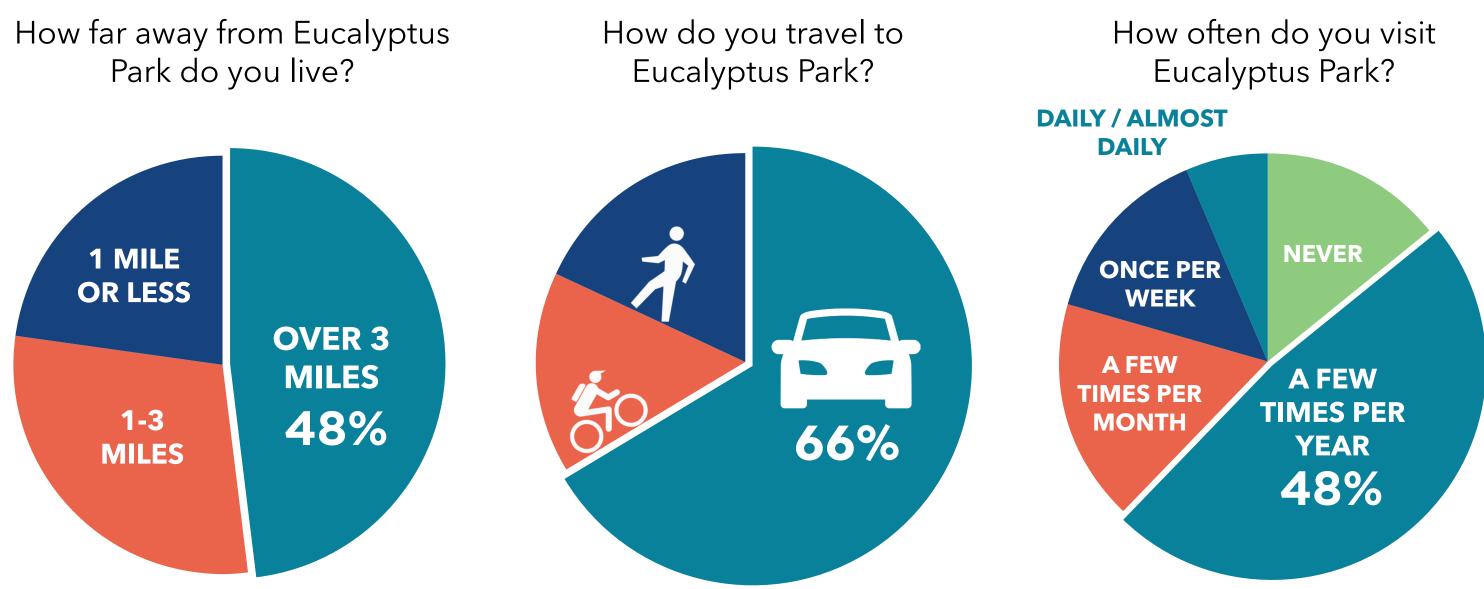

indicated above:

|            |      |      | -          | C STREE  |
|------------|------|------|------------|----------|
|            |      | HC   | 13         | 2 3<br>0 |
|            |      | C    |            | в        |
|            |      |      |            | G        |
| STH AVENUE |      |      |            |          |
|            | 1    |      |            |          |
| -6-3-0     |      | 1.33 |            |          |
|            |      |      | 1 70 4 043 |          |
|            | 1.07 |      |            |          |

### LEGEND



19 Please provide any thoughts, comments or feedback you have on the program plan below:



Eucalyptus Park Program Plan



Playground Equipment G Splash Pad

B Skate/Scooter plaza



### Community Meeting #1 Survey

# Questions #2-#4:



Community Meeting #1 Survey - Questions #2, #3 & #4

# Question #5:

What are the ages of the individuals in your household who visit the park?



# Question #6:



# Question #7:

What are your top three concerns with the existing elements and design of Eucalyptus Park?



# Question #8:

Please describe your thoughts or concerns related to the existing park elements/issues indicated in question #7



"Unfortunately, the homeless life has increased which causes concern and fear late in the evening." (38 Comments on crime, safety and homeless)

# Question #9:

What are the top three amenities you would like to see in Eucalyptus Park?





# Question #10:

Please describe any additional park improvements you would like to see made at Eucalyptus Park.

"Shaded playgrounds. Seating benches