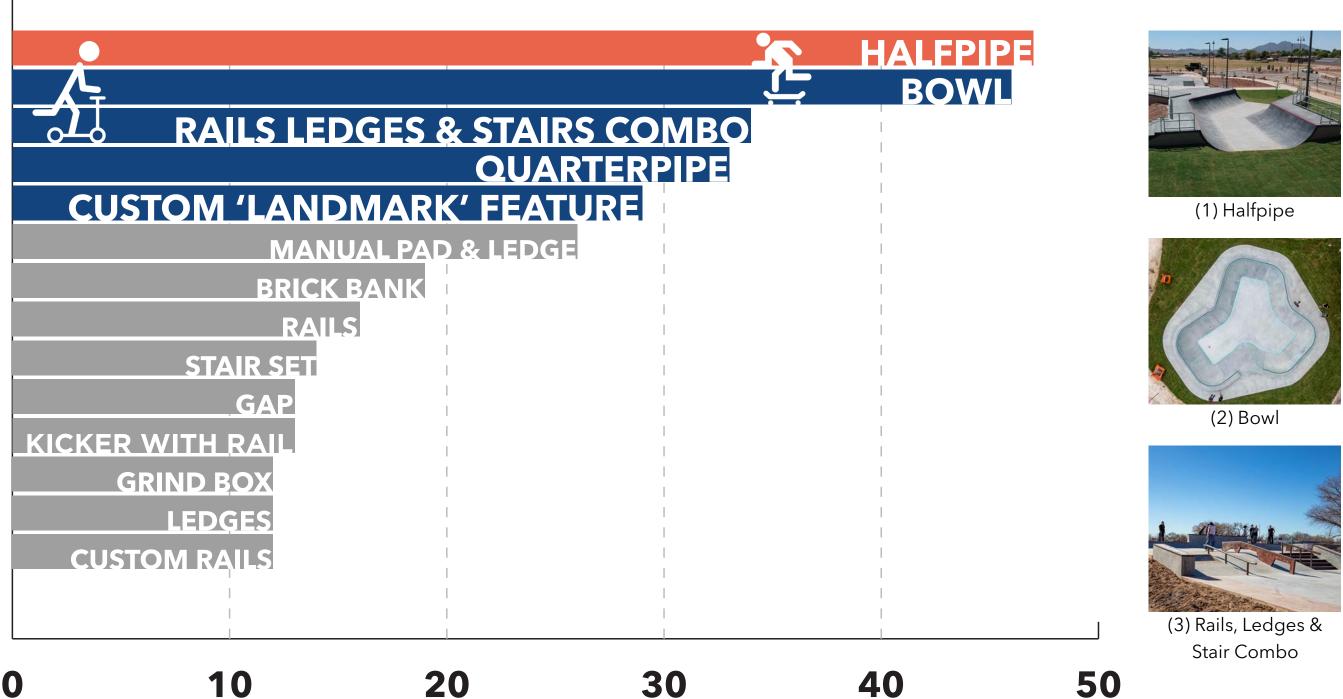

# Question #15:

What are the top five features you would like to see in the skate/scooter plaza?

(4) Quarterpipe

(5) Landmark Feature

Community Meeting #1 Survey - Question #15

### KEYMAP

Conceptual Park Master Plan Sections

Eucalyptus Park Renovations | Community Meeting #2 - 3/2/2023

Existing Sidewalk

**Existing Structure**  Feature Stair/Rail/ Ledge Combo Halfpipe

Stair Set Rail & Grind Box

Pump Track

Quarterpipe

Entry Plaza

**A-Frame** 

Roller

Single Track Bike Route

Eucalyptus Park Renovations | Community Meeting #2 - 3/2/2023

Skate Plaza & Bike Park Design Concept - Plan View