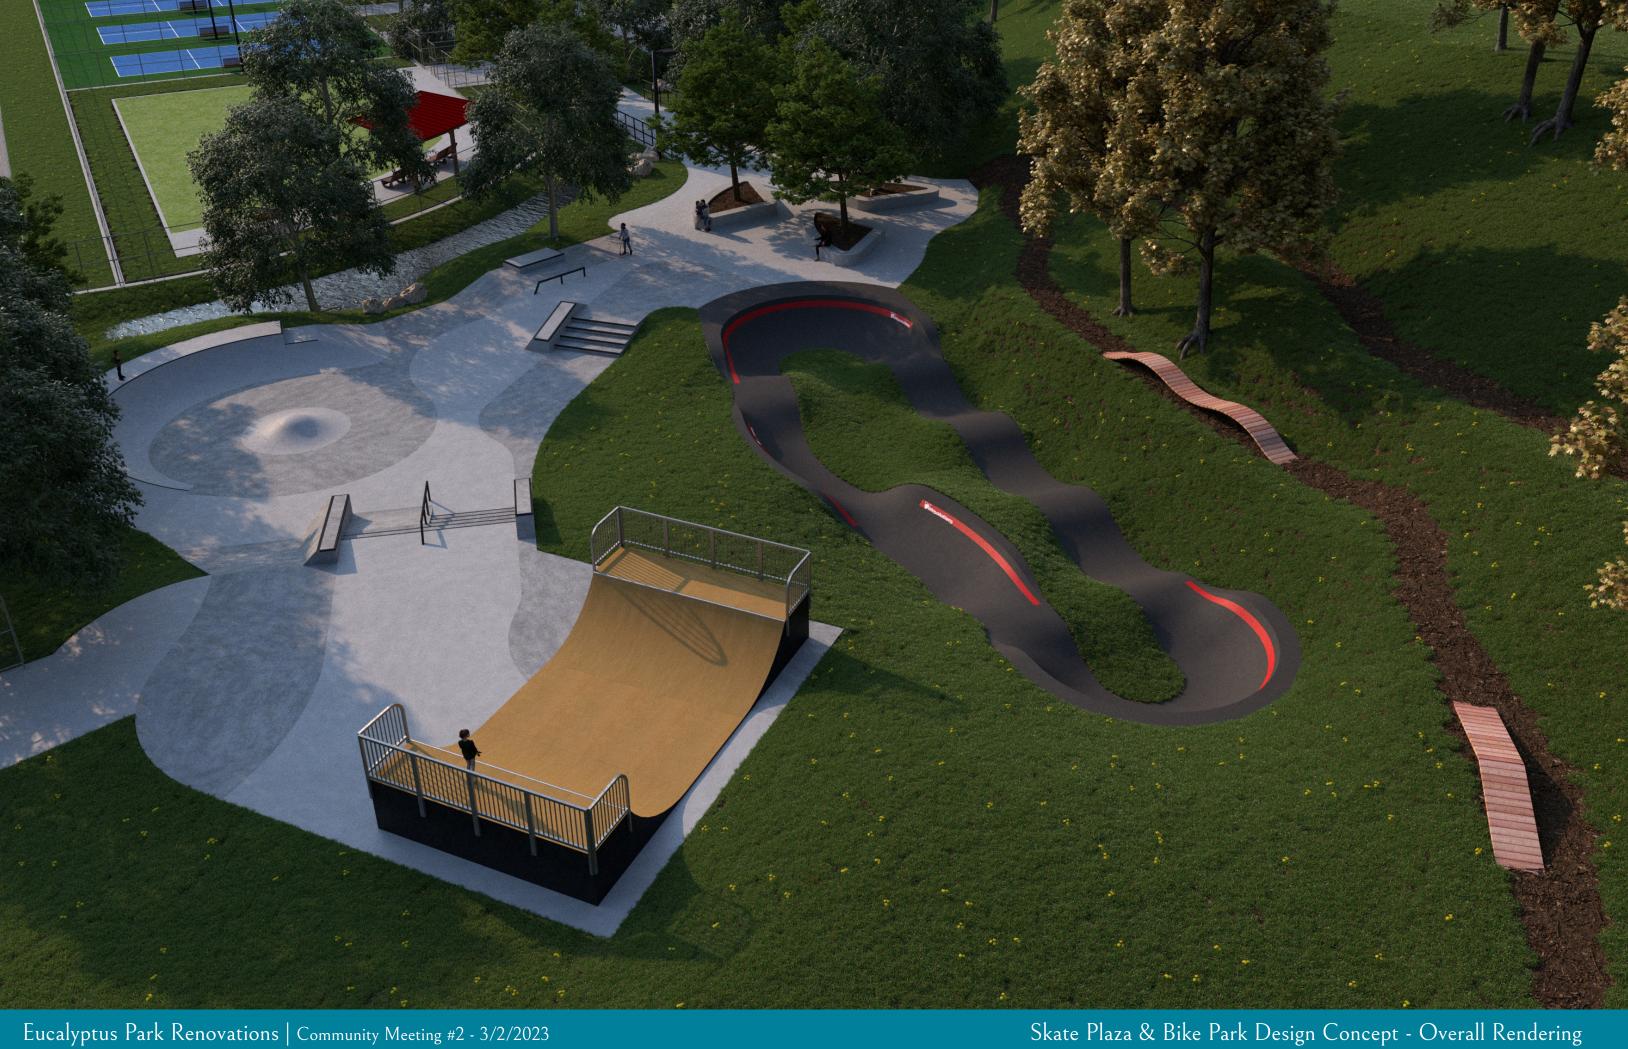

### KEYMAP

Conceptual Park Master Plan Sections

Eucalyptus Park Renovations | Community Meeting #2 - 3/2/2023

Existing Sidewalk

**Existing Structure**  Feature Stair/Rail/ Ledge Combo Halfpipe

Stair Set Rail & Grind Box

Pump Track

Quarterpipe

Entry Plaza

**A-Frame** 

Roller

Single Track Bike Route

Eucalyptus Park Renovations | Community Meeting #2 - 3/2/2023

Skate Plaza & Bike Park Design Concept - Plan View