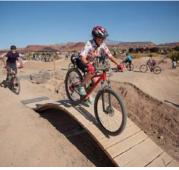

# Question #17:

What are the top five features you would like to see in the bike skills course area?

(1) Pump Track

(4) Flow Lines

(2) Rollers

(5) Snake Ladders

(3) Jump Lines