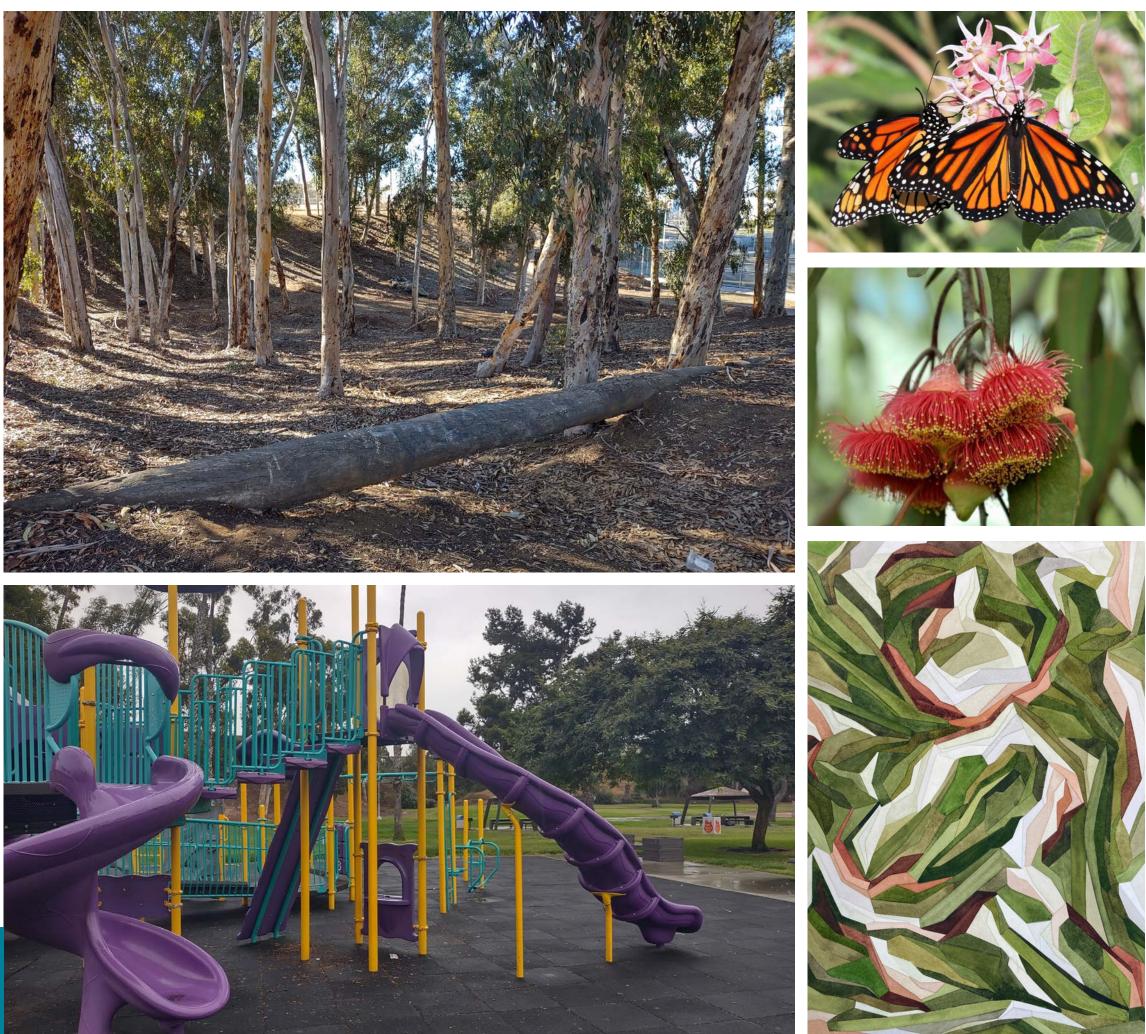

### "California native plant areas to support the monarchs and other wildlife."

# Question #18:

What are the top five features you would like to see in the playground?

(4) Climbing Wall

(5) Monkey Bars