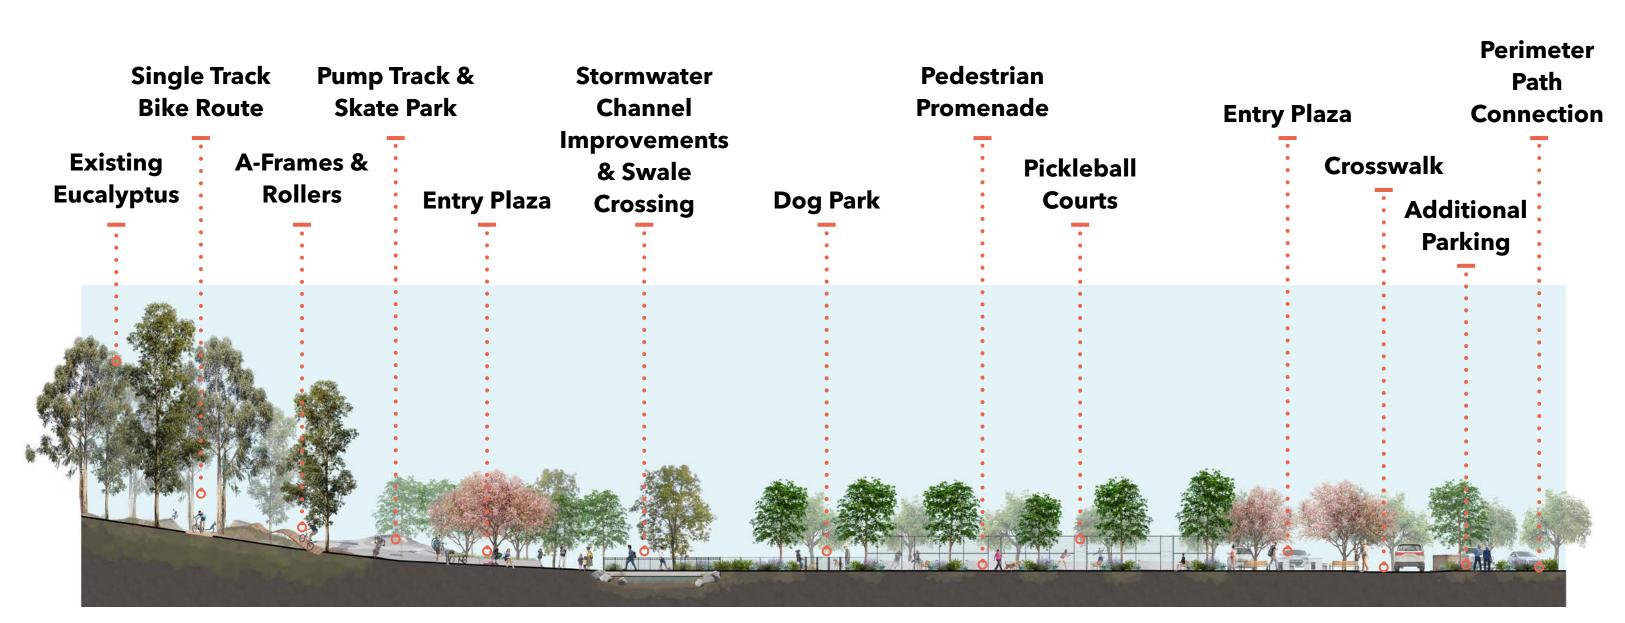

### Lighting Plan

Section A

Eucalyptus Park Renovations | Community Meeting #2 - 3/2/2023

### KEYMAP

Conceptual Park Master Plan Sections

Section B

Eucalyptus Park Renovations | Community Meeting #2 - 3/2/2023