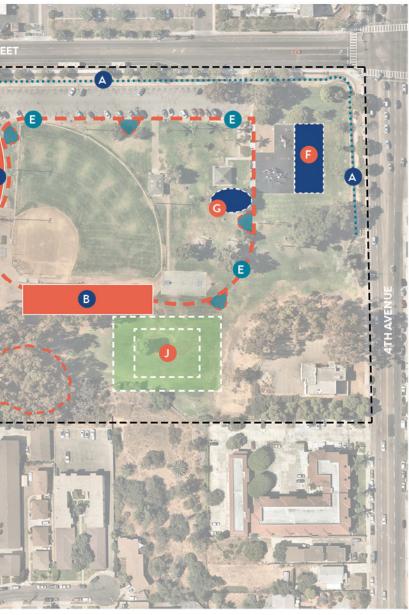

### LEGEND:

- Bike Park
- Skate Park
- Small Dog Park
- Large Dog Park
- Stormwater Channel & Basins
- **Pickleball Courts**
- Additional Parking (13 Spaces)
- ADA Ramp
- Eucalyptus Grove Trail
- Perimeter Trail

- Fitness Equipment
- Splash Pad Showers & **Changing Station**
- Splash Pad
- 14 15

16

- Artificial Turf Field (7vs7 165'x105')
- Zipline & Surfacing

Channel Fencing & Monument Sign