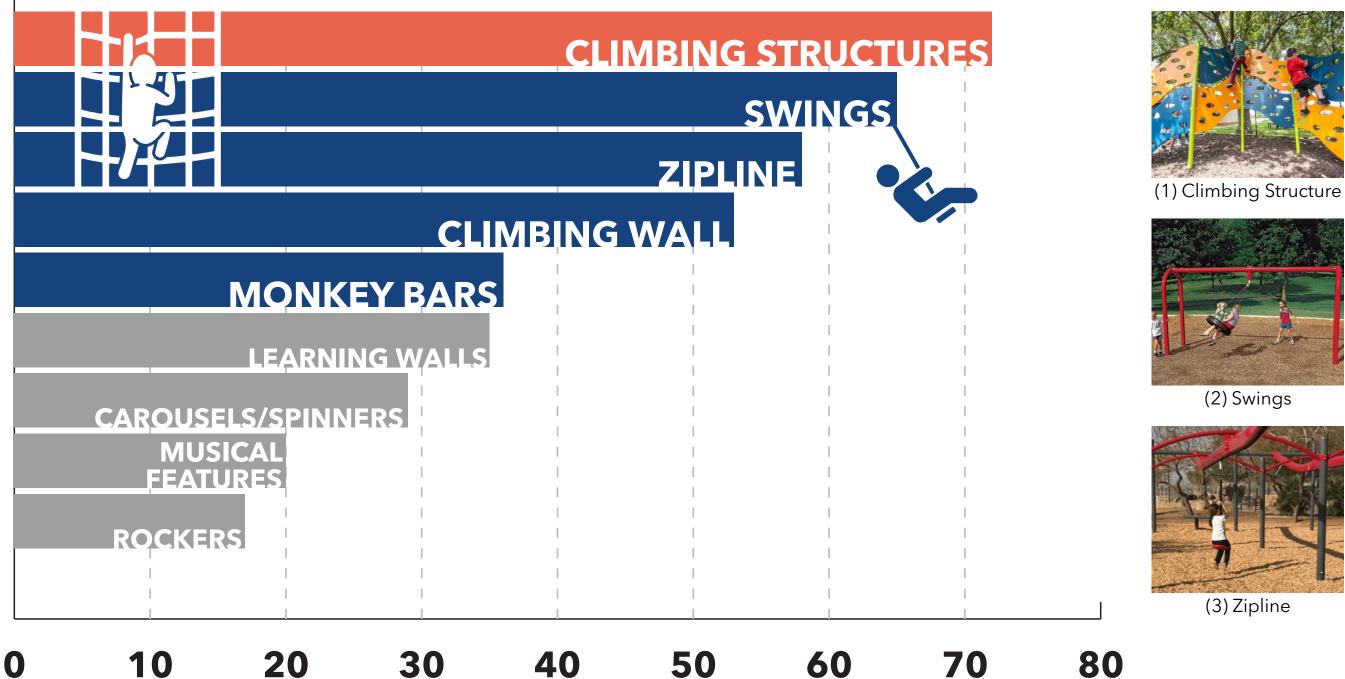

# Question #18:

What are the top five features you would like to see in the playground?

(4) Climbing Wall

(5) Monkey Bars