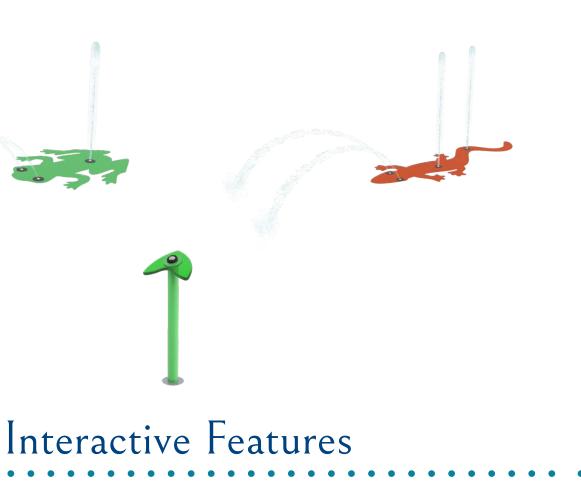

# Overhead Spray Features

Eucalyptus Park Renovations | Community Meeting #2 - 3/2/2023

### Stream & Wave Features

Splash Pad Features

Eucalyptus Park Renovations | Community Meeting #2 - 3/2/2023