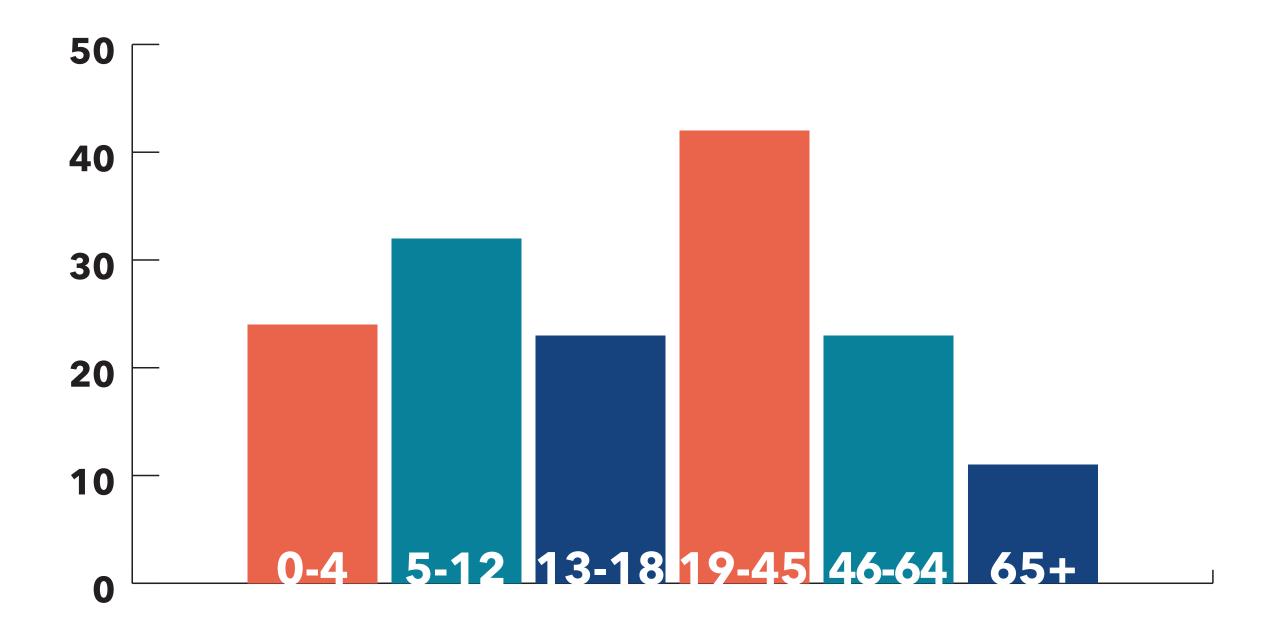

# Question #5:

What are the ages of the individuals in your household who visit the park?