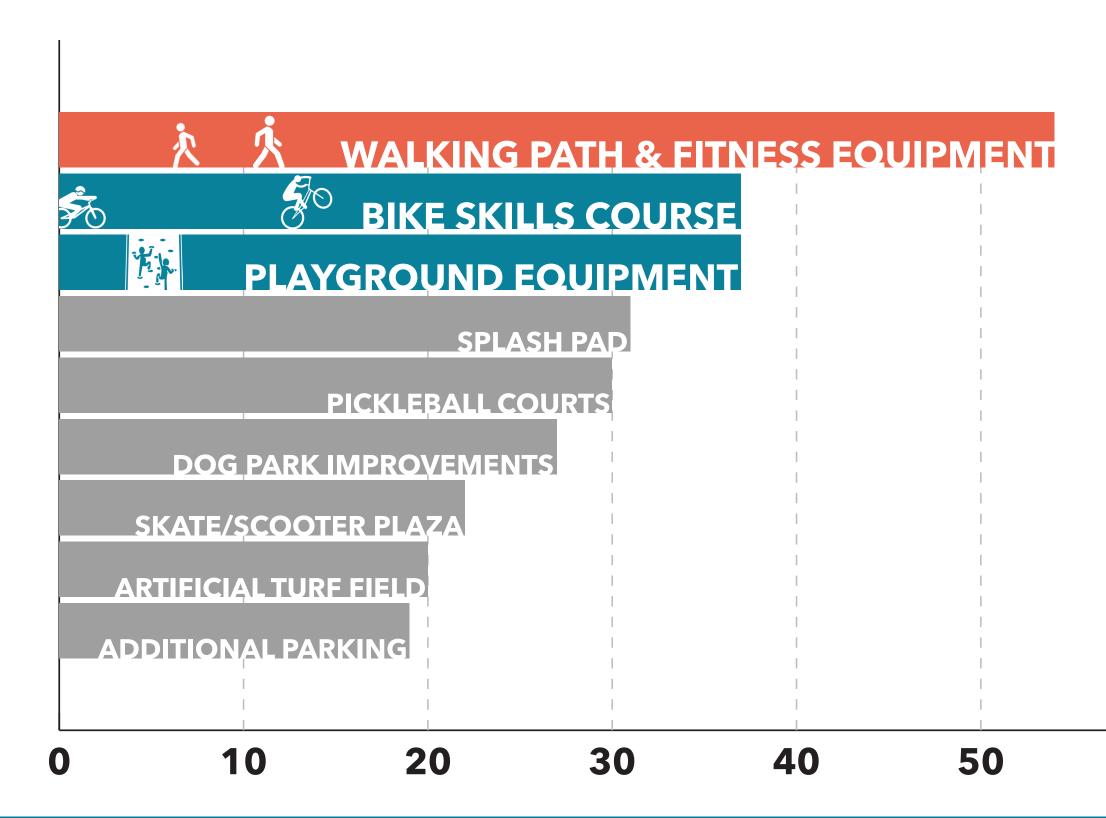

# Question #9:

What are the top three amenities you would like to see in Eucalyptus Park?