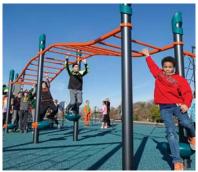

# Question #18:

What are the top five features you would like to see in the playground?

(4) Climbing Wall

(5) Monkey Bars