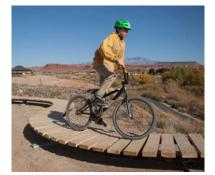

# Question #17:

What are the top five features you would like to see in the bike skills course area?

(1) Pump Track

(4) Flow Lines

(2) Rollers

(5) Snake Ladders

(3) Jump Lines