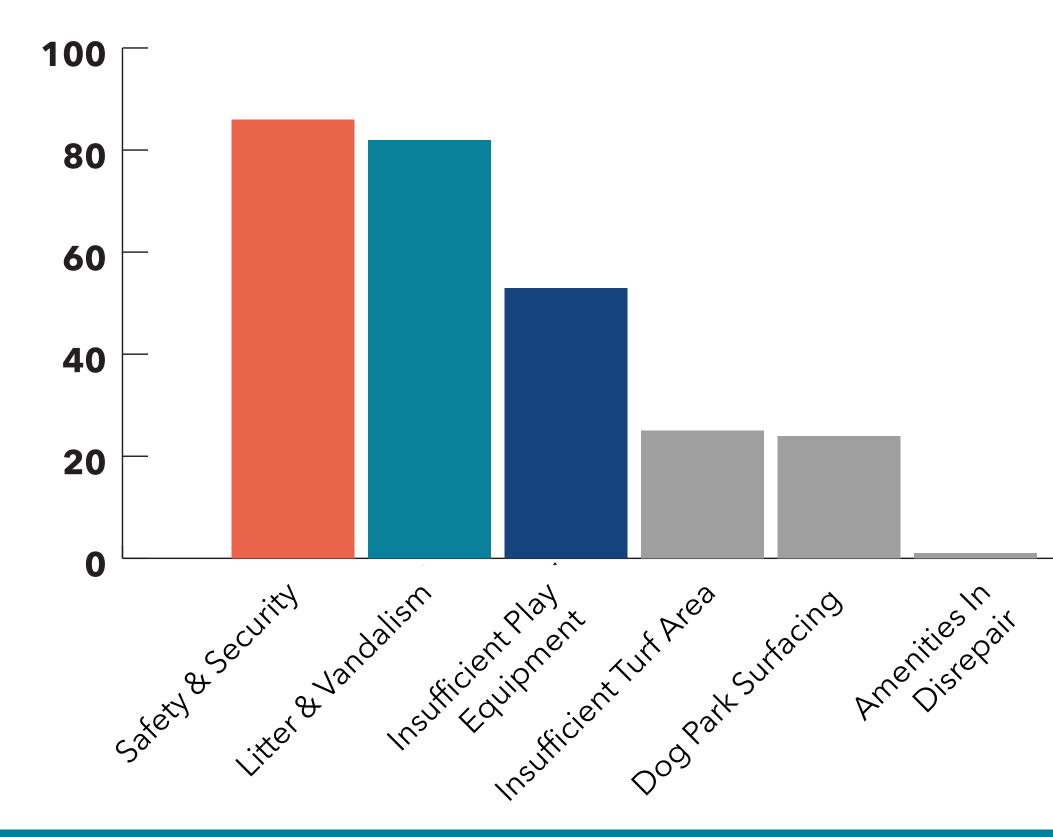

# Question #7:

What are your top three concerns with the existing elements and design of Eucalyptus Park?