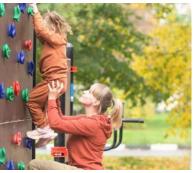

# Question #18:

What are the top five features you would like to see in the playground?

(4) Climbing Wall

(5) Monkey Bars