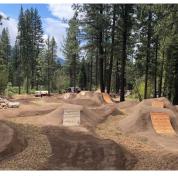

# Question #17:

What are the top five features you would like to see in the bike skills course area?

(1) Pump Track

(4) Flow Lines

(2) Rollers

(5) Snake Ladders

(3) Jump Lines