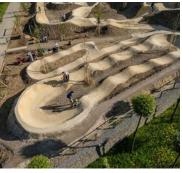

# Question #17:

What are the top five features you would like to see in the bike skills course area?

(1) Pump Track

(4) Flow Lines

(2) Rollers

(5) Snake Ladders

(3) Jump Lines

Pump Track

Quarterpipe

Entry Plaza

**A-Frame** 

Roller

Single Track Bike Route

Eucalyptus Park Renovations | Community Meeting #2 - 3/2/2023

Skate Plaza & Bike Park Design Concept - Plan View