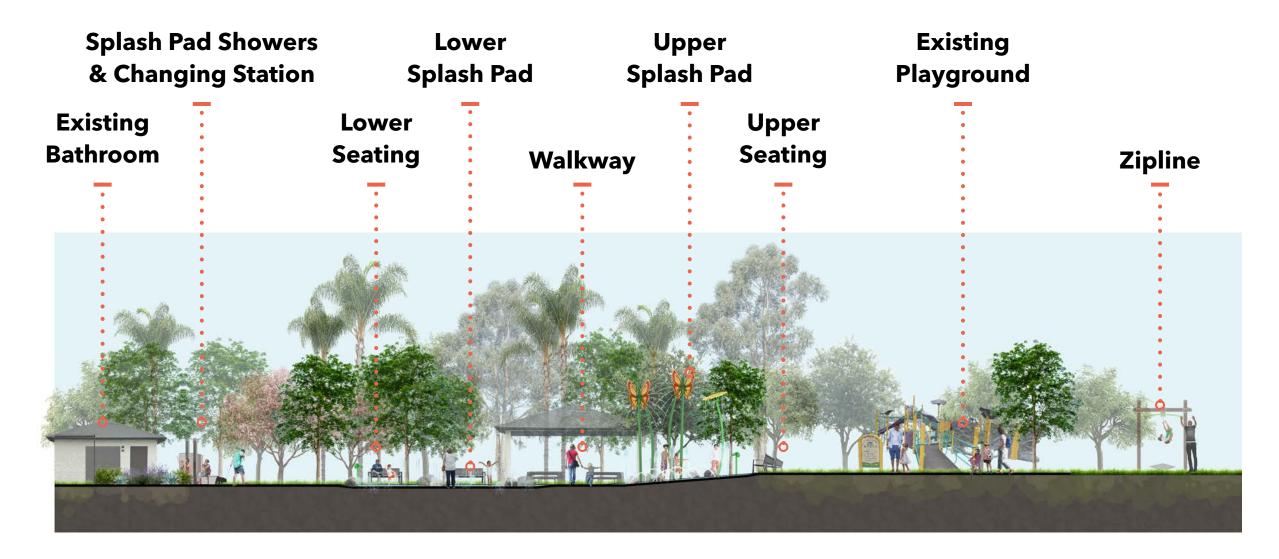

### Entry Walkway

Eucalyptus Park Renovations | Community Meeting #2 - 3/2/2023

Skate Plaza & Bike Park Design Concept - Detail Renderings

Eucalyptus Park Renovations | Community Meeting #2 - 3/2/2023

Conceptual Plan View Of The Splash Pad

# Overhead Spray Features

Eucalyptus Park Renovations | Community Meeting #2 - 3/2/2023

### Stream & Wave Features

Splash Pad Features

Eucalyptus Park Renovations | Community Meeting #2 - 3/2/2023

### Conceptual Renderings Of The Splash Pad