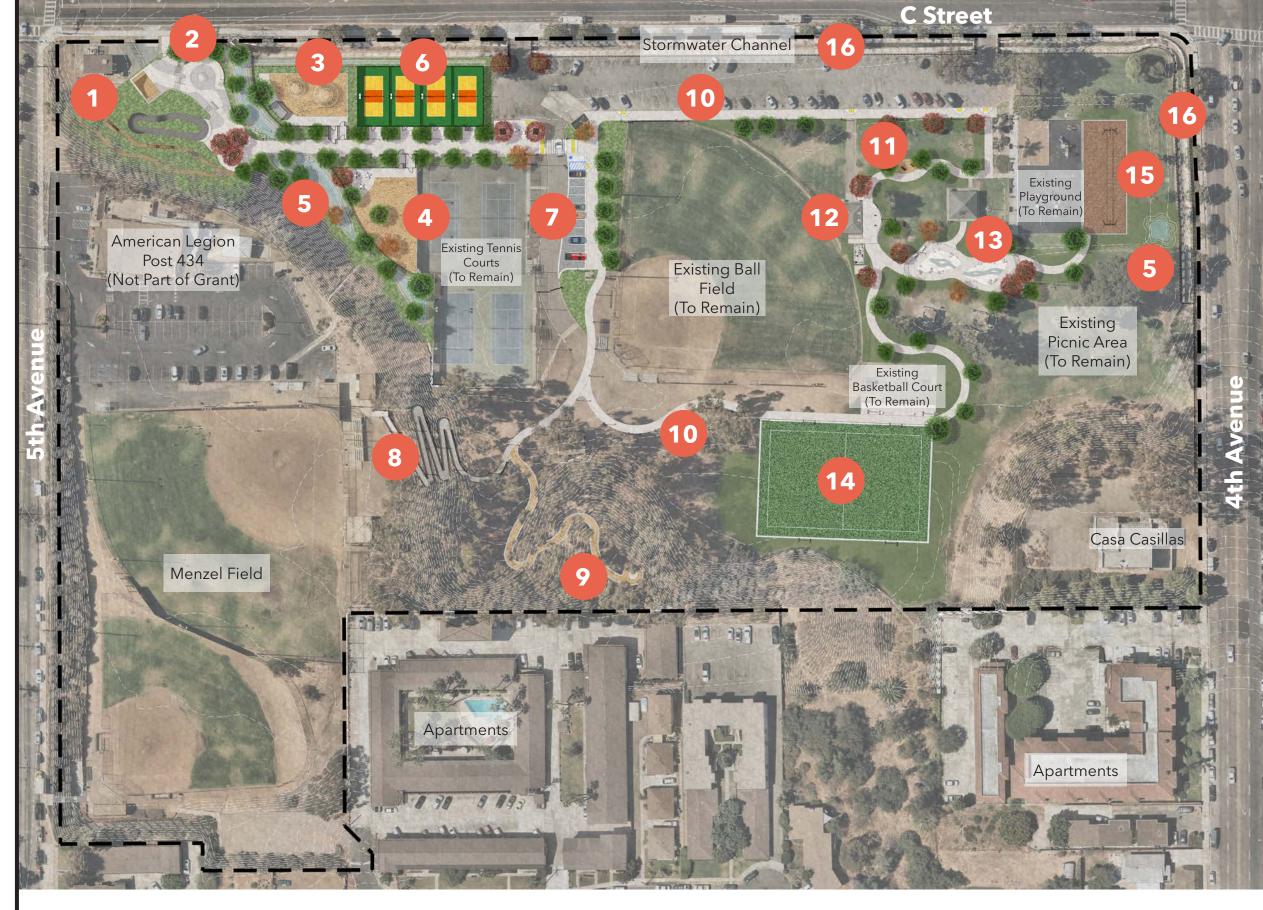

# CONCEPTUAL PARK MASTER PLAN

Eucalyptus Park Renovations | Community Meeting #2 - 3/2/2023

### Conceptual Park Master Plan