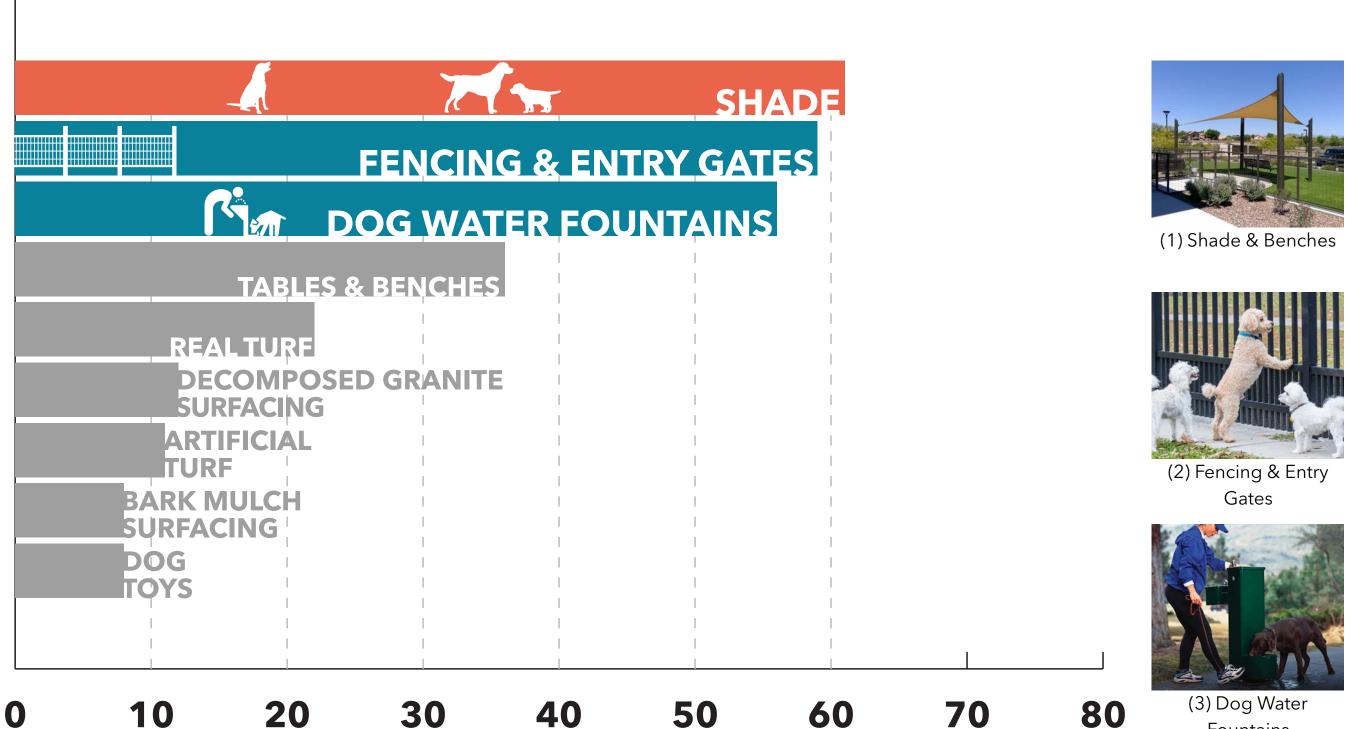

# Question #14:

What are the top three amenities you would like to see in the Dog Park?

Decomposed Granite Surfacing

(2) Fencing & Entry Gates

Fountains

## Dog Park Toys & Surfacing

Dog Park Fencing, Mounding, Tables & Fountain

### Eucalyptus Park Renovations | Community Meeting #2 - 3/2/2023

Dog Park - Character Imagery