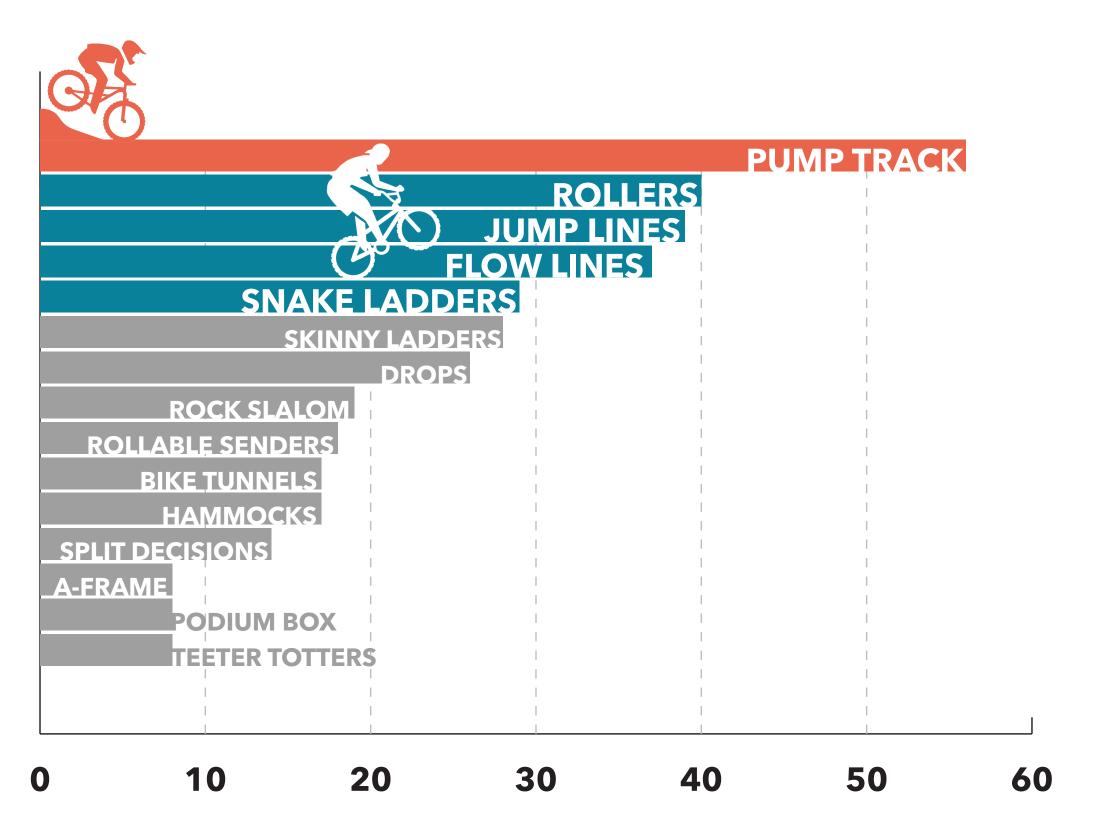

# Question #17:

What are the top five features you would like to see in the bike skills course area?

(1) Pump Track

(4) Flow Lines

(2) Rollers

(5) Snake Ladders

(3) Jump Lines